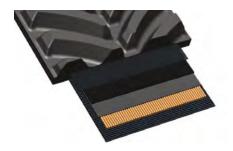

## **Strong Cables**

The track tensile strength is ensured by a full layer of 5.4mm, seamless tension cables. In addition, the track's core is reinforced with as much as four steel cable layers placed at special angles to maximise the core stiffness, making our tracks the best choice for durability and flexibility.

### One Step Vulcan

Vulcanisation in one step of track core, guide lugs and tread patterns reinforce solidity and prevent tread pull off. All track parts are strongly vulcanised and bonded together. Low wearability rubber compound offers extended