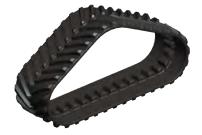

# John Deere Combine S600/S700

| REFERENCE | WIDTH | LENGHT | TREAD | PITCH | TREAD<br>HEIGHT | TREAD<br>WIDTH | GUIDE<br>LUGS | PLY | THICKNESS |
|-----------|-------|--------|-------|-------|-----------------|----------------|---------------|-----|-----------|
| 25"X6"x39 | 25"   | 234"   | 78    | 6"    | 2"              | 2"             | 39            | 4   | 1.5"      |

In the John Deere range, friction drive and positive drive technologies coexist, depending on the model.

For friction drives, we manufacture tracks with a short 6-inch pitch, which allows us to have a greater number of tread and drive lugs than most competing tracks, thus improving wear resistance and road performance.

For positive drives, our tracks are exactly the same as their **original dimensions**.

All our tracks feature simultaneous vulcanisation of the tread lugs, the drive studs and the track core, giving them greater resistance to tearing.